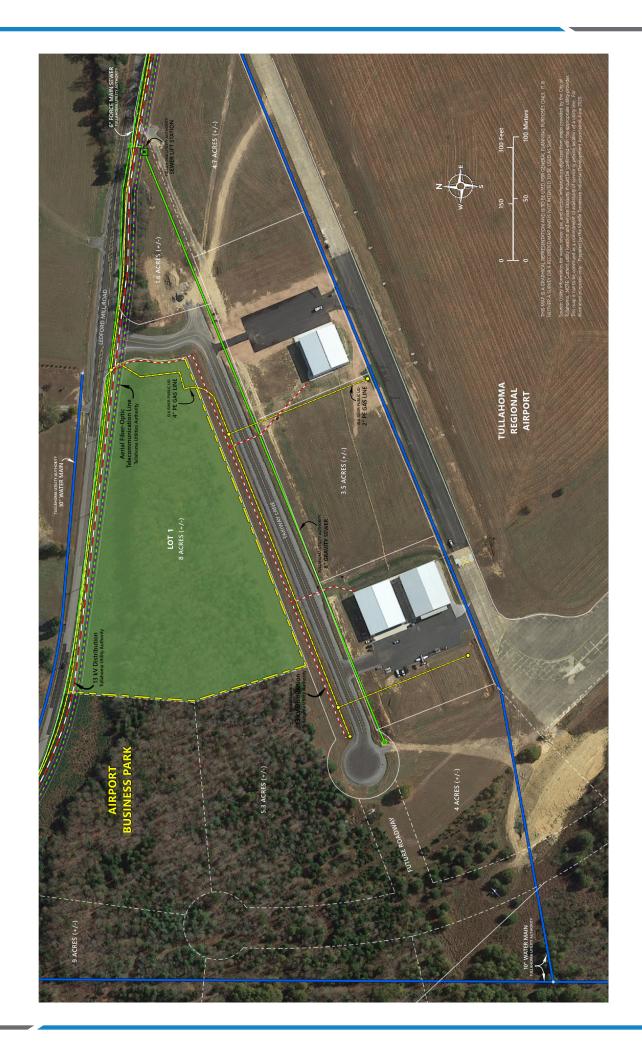

# **CONCEPT PLAN**

## LAND INFORMATION

| Site Size (acres):                          | 102                                                |
|---------------------------------------------|----------------------------------------------------|
| Developable Area (acres):                   | 100                                                |
| Additional Acres Available for Development: | No                                                 |
| Certified Site:                             | SelectTN Certified                                 |
| Divisible:                                  | Yes                                                |
| Business/Industrial Park:                   | Yes                                                |
| Previous Use:                               | Airport Property                                   |
| Zoned:                                      | Light mfg. or industrial,<br>A-01: Airport Overlay |
| Ownership:                                  | Public                                             |
| Parcel ID:                                  | Map 108<br>Parcel 090.03                           |

## **GEOGRAPHIC INFORMATION**

| 335 Ledford Mill Road<br>Tullahoma, TN 37388 |
|----------------------------------------------|
| 35.386413                                    |
| -86.253252                                   |
| Level land with little elevation change      |
| No                                           |
| No                                           |
| Available                                    |
| Available                                    |
| No                                           |
| No                                           |
| ı: No                                        |
| Yes                                          |
|                                              |