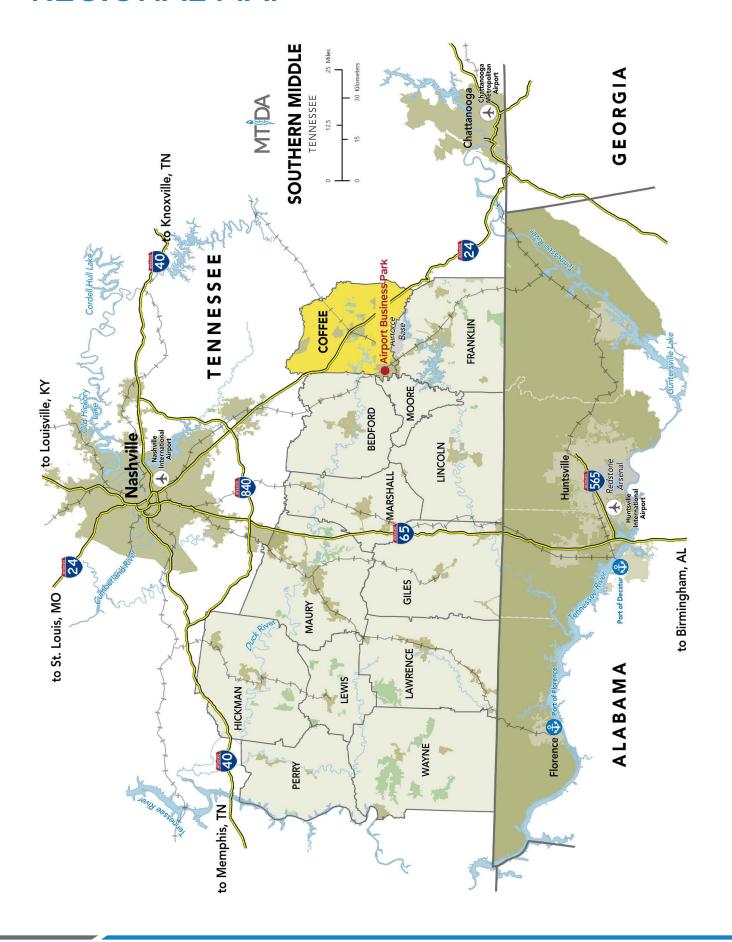

# **REGIONAL MAP**

## **TRANSPORTATION**

- · Located on 335 Ledford Mill Road
- · 15 miles to Interstate 24
- · Nashville International Airport (BNA) 72 miles
- Tullahoma Regional Airport (THA) 5,500 ft. runway
- Rail CSX and Caney Fork & Western
- Tennessee River access at the Port of Nickajack (River Mile 424) - 56 miles

#### **LOCATION**

· County: Coffee

70 miles from three metropolitan areas:

- · Nashville, TN
- · Chattanooga, TN
- · Huntsville, AL