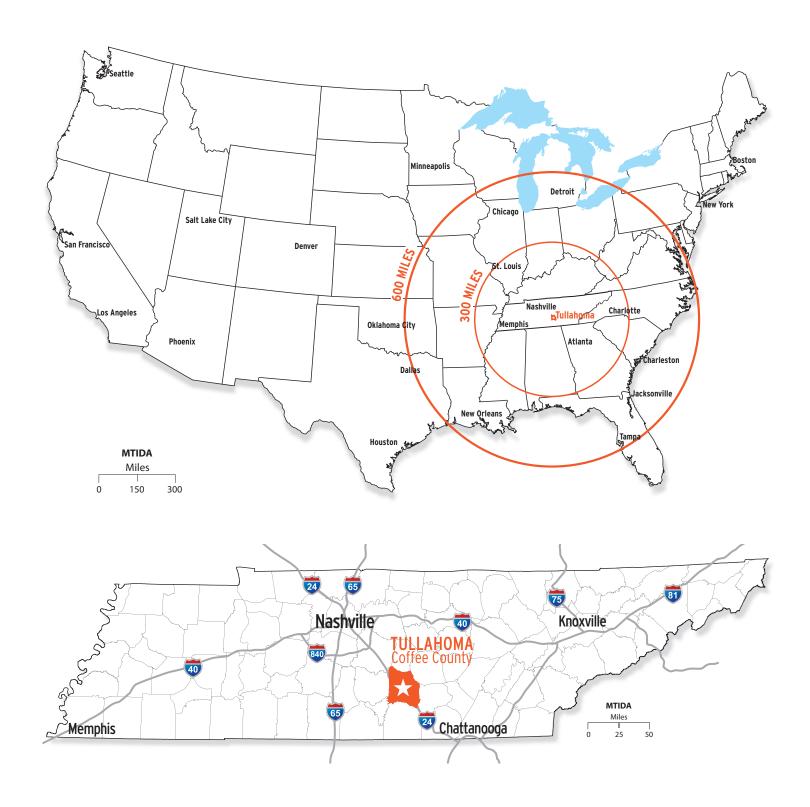

# **COMMUNITY LOCATION**

#### **LOCATION**

· County: Coffee

70 miles from three metropolitan areas:

- · Nashville, TN
- · Chattanooga, TN
- · Huntsville, AL