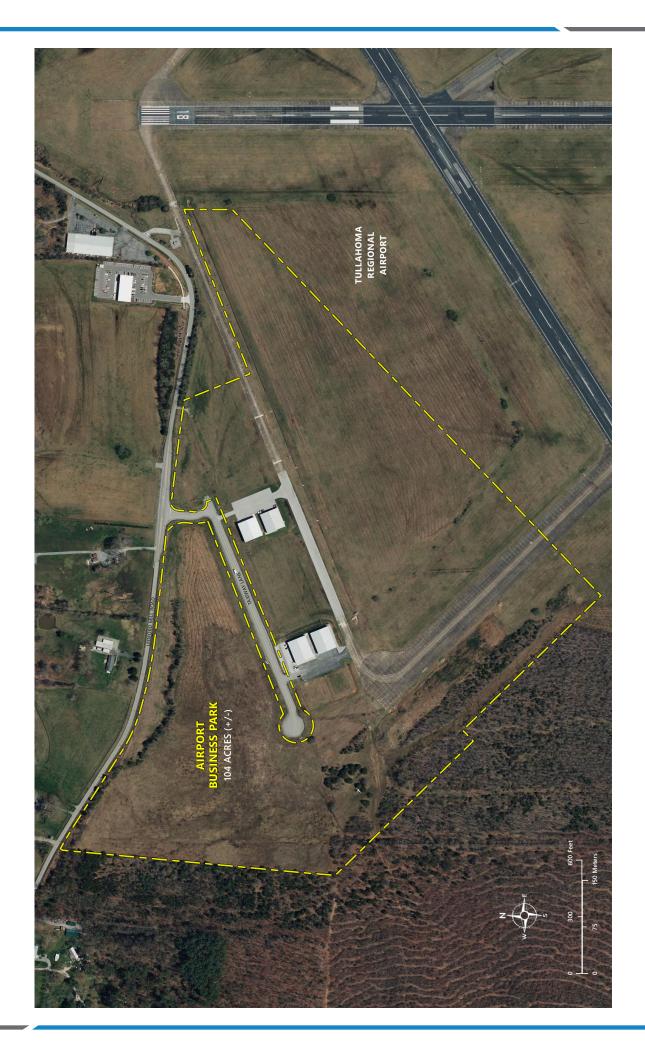

# **PROPERTY SPECIFICATIONS**

This Select Tennessee certified site is well suited for aviation related industries with proximity to Sarasota Avionics, the University of Tennessee Space Institute's Flight Research Center, and the U.S. Air Force's Arnold Engineering Development Complex.

## LAND INFORMATION

| Site Size (acres):                          | 102                                                |
|---------------------------------------------|----------------------------------------------------|
| Developable Area (acres):                   | 100                                                |
| Additional Acres Available for Development: | No                                                 |
| Certified Site:                             | SelectTN Certified                                 |
| Divisible:                                  | Yes                                                |
| Business/Industrial Park:                   | Yes                                                |
| Previous Use:                               | Airport Property                                   |
| Zoned:                                      | Light mfg. or industrial,<br>A-01: Airport Overlay |
| Ownership:                                  | Public                                             |
| Parcel ID:                                  | Map 108<br>Parcel 090.03                           |