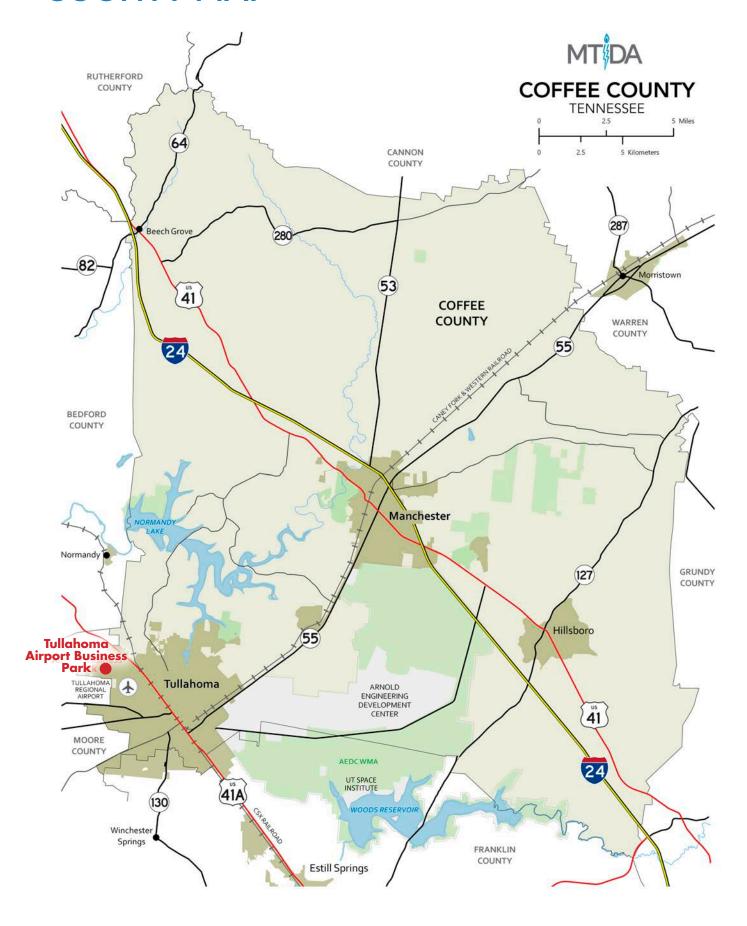

# **COUNTY MAP**

#### **LOCATION**

· County: Coffee

70 miles from three metropolitan areas:

- · Nashville, TN
- · Chattanooga, TN
- · Huntsville, AL