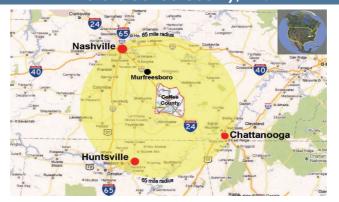

## Coffee County is centrally located to:

- · Nashville, TN/ Nashville Int'l Airport (BNA) 66 Miles, I-24 West
- · Chattanooga, TN/Chattanooga Metropolitan Airport (CHA) 81 Miles, I-24 East
  - · Huntsville, AL/ Huntsville International Airport (HSV), 81 Miles, Hwy 64 South
- · Atlanta, GA/Atlanta International Airport (ATL) 194 Miles, I-24 East & I-75 South